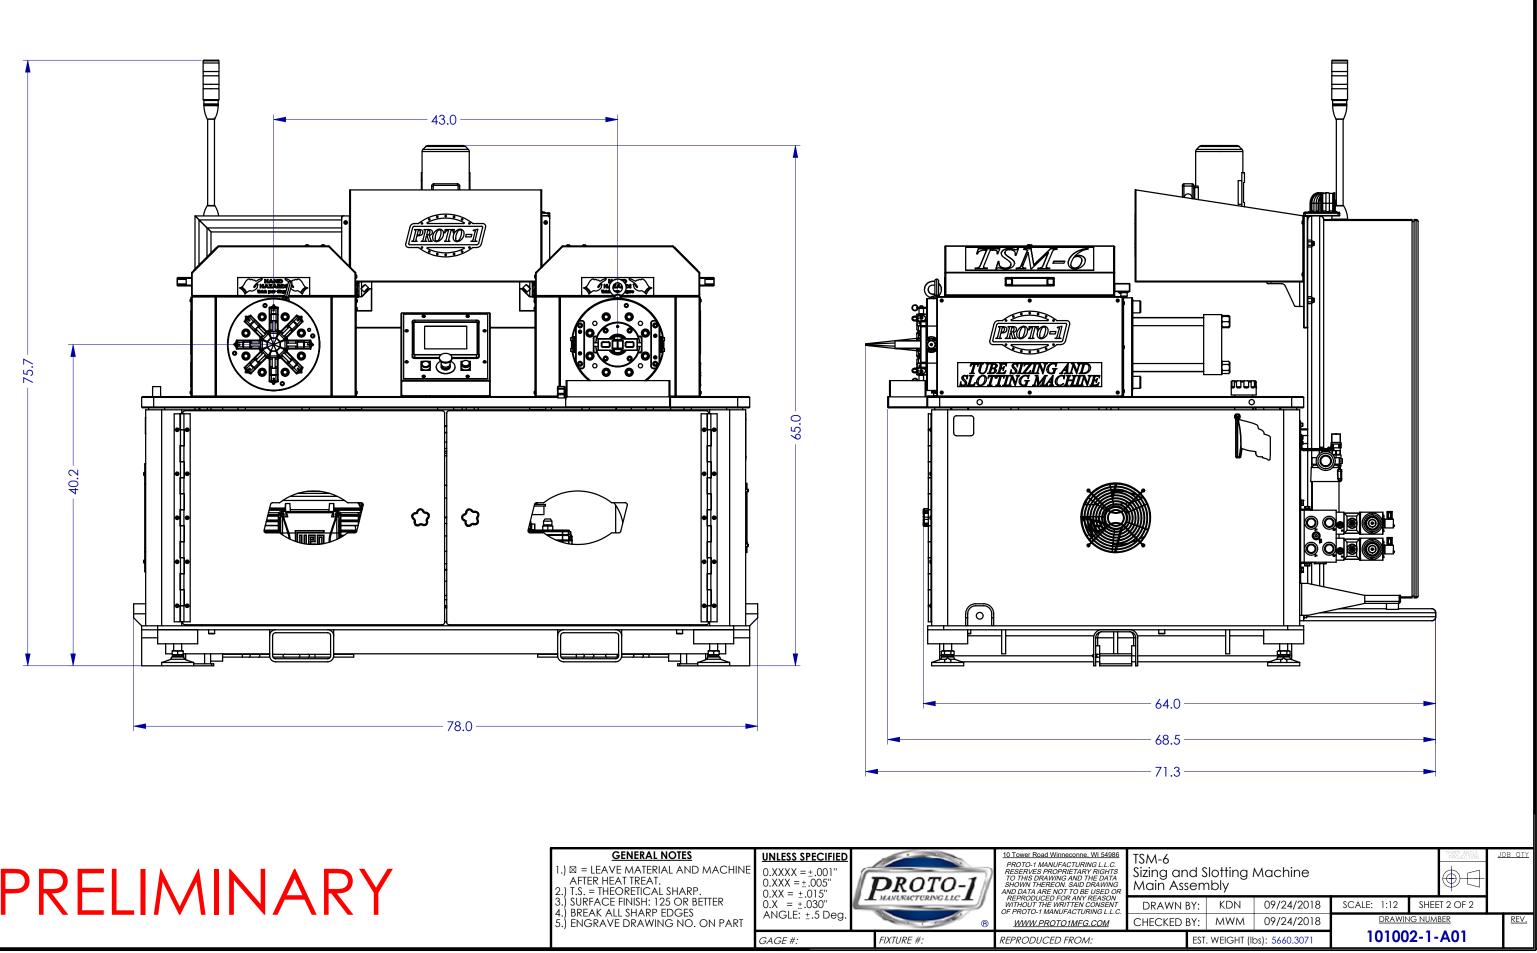

PRELIMINARY

| GENERAL NOTES<br>1.) ⊠ = LEAVE MATERIAL AND MACHINE<br>AFTER HEAT TREAT.<br>2.) T.S. = THEORETICAL SHARP.<br>3.) SURFACE FINISH: 125 OR BETTER<br>4.) BREAK ALL SHARP EDGES<br>5.) ENGRAVE DRAWING NO. ON PART |         |  | DROTO-1    | 10 Tower Road Winneconne, WI 54986<br>PROTO-1 MANUFACTURING L.L.C.<br>RESERVES PROPRIETARY RIGHTS<br>TO THIS DRAWING AND THE DATA<br>SHOWN THEREON. SAID DRAWING<br>AND DATA ARE NOT TO BE USED OR<br>REPRODUCED FOR ANY REASON<br>WITHOUT THE WRITTEN CONSENT<br>OF PROTO-1 MANUFACTURING L.L.C.<br><u>WWW.PROTO1MFG.COM</u> | TS<br>Siz<br>M |
|----------------------------------------------------------------------------------------------------------------------------------------------------------------------------------------------------------------|---------|--|------------|-------------------------------------------------------------------------------------------------------------------------------------------------------------------------------------------------------------------------------------------------------------------------------------------------------------------------------|----------------|
|                                                                                                                                                                                                                | GAGE #: |  | FIXTURE #: | REPRODUCED FROM:                                                                                                                                                                                                                                                                                                              |                |